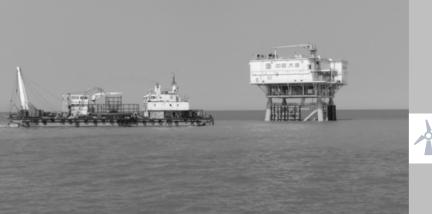

## **OVERVIEW**

In 2017, SBSS was contracted by the Shanghai Foundation to install 23km of 220kV export cable out to the Binhai offshore wind farm, which was developed and operated by Datang.

## **SCOPE OF WORK**

- Transportation & Installation of 1 x 23 km 220kV export cable
- Shore-end landing and J-tube pull-in
- Export cable burial to 3m below the seafloor

VESSEL: VOO LOCATION: JIANGSU, CHINA