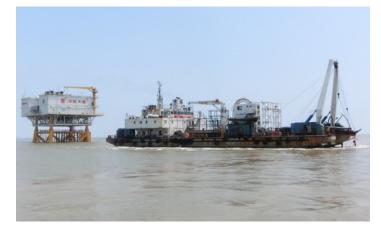

## **OVERVIEW**

In 2017, SBSS was contracted by the Shanghai Foundation to install 23km of 220kV export cable out to the Binhai offshore wind farm, which was developed and operated by Datang.

## **SCOPE OF WORK**

- Transportation & Installation of 1 x 23 km 220kV export cable
- Shore-end landing and J-tube pull-in
- Export cable burial to 3m below the seafloor

VESSEL: VOO LOCATION: JIANGSU, CHINA